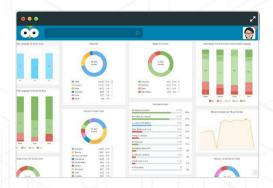

### Data Visualization

Offers an intuitive way to visualize data via interactive widgets, report libraries, and cutting-edge report builders.

## **Early Warnings**

Tracks key-performance indicators, identifies trends, and generates alerts so no student falls behind.