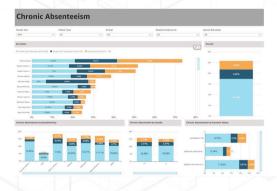

### Chronic Absenteeism

Identify patterns of chronic absenteeism across the district and use multiple filters to configure your view.