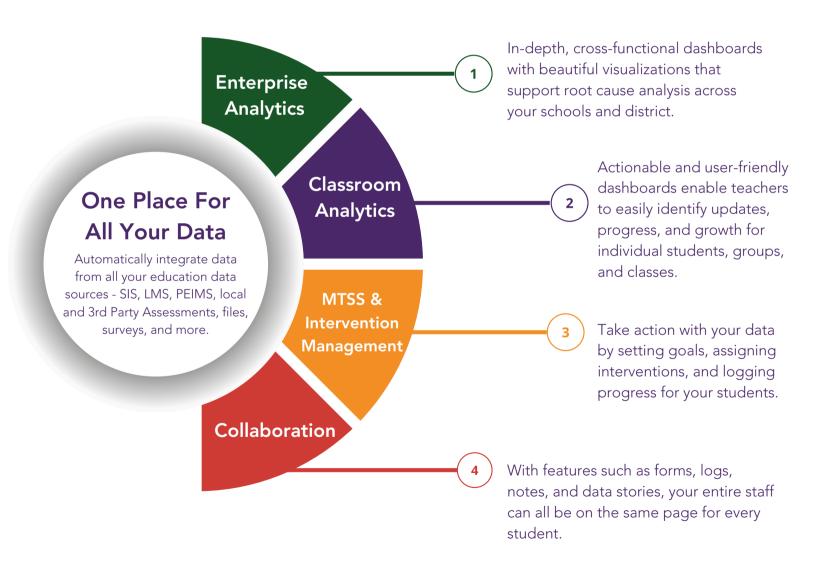

eScholar Advantage is a classroom and enterprise analytics solution that enables districts to bring data together into a single integrated platform. It is an end-to-end solution, from data integration to visualizations to MTSS and collaboration.

# **Enterprise Analytics District Module**

### Chronic Absenteeism

Identify patterns of chronic absenteeism across the district and use multiple filters to configure your view.

### **Enrollment Data**

View enrollment trends and forecasts across the district, by school, and demographics.