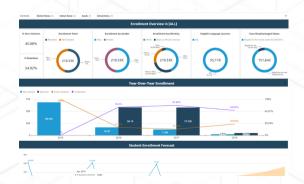

### **Enrollment Data**

View enrollment trends and forecasts across the district, by school, and demographics.