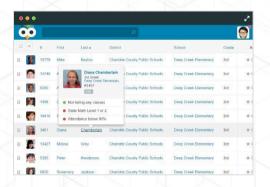

## **EDIS Classroom Module**

## **Early Warnings**

Tracks key-performance indicators, identifies trends, and generates alerts so no student falls behind.