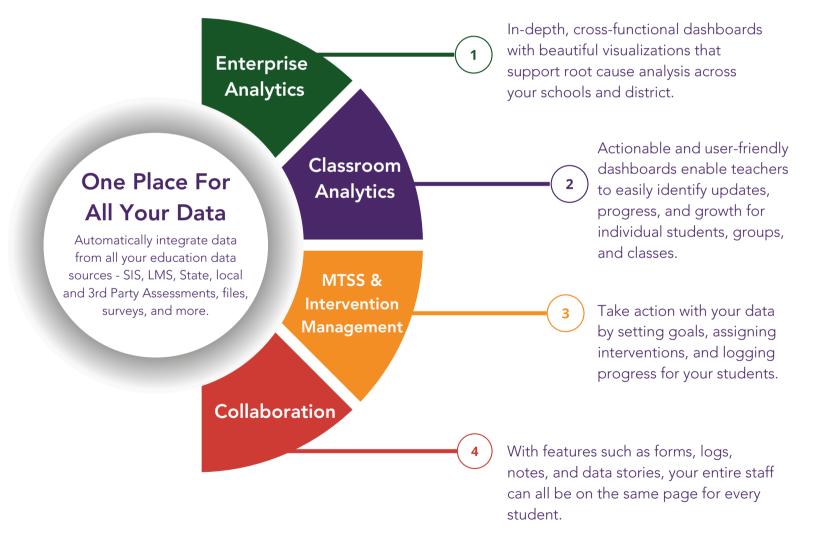

Scholar Advantage eScholar Advantage is a classroom and enterprise analytics solution that enables districts to bring data together into a single integrated platform. It is an end-toend solution, from data integration to visualizations to MTSS and collaboration.

Classroom and Enterprise Analytics

### Wherever your district is in its data journey, eScholar Advantage will support you.

# **EDIS Classroom Module**

#### Data Visualization

Offers an intuitive way to visualize data via interactive widgets, report libraries, and cutting-edge report builders.

### Early Warnings

Tracks key-performance indicators, identifies trends, and generates alerts so no student falls behind.

| ł | • • | •     |          |                                       |          |                          |                       |       | 28  |
|---|-----|-------|----------|---------------------------------------|----------|--------------------------|-----------------------|-------|-----|
| 1 | 0   |       |          |                                       |          |                          |                       |       | 0   |
| 4 | •   |       | Firsl    | Last 🔺                                | District | 1                        | School                | Grade | A   |
|   | - 1 | 15779 | Miloe    | Bayliss                               | Charlo   | te County Public Schools | Deep Creek Elementary | 3rd   | * 0 |
|   |     | 13740 | -        | Diana Chan<br>3rd Grade               |          | County Public Schools    | Deep Creek Elementary | 3rd   | * 0 |
|   |     | 9350  | ,        | Deep Creek Demendary<br>#3461         |          | County Public Schools    | Deep Creek Elementary | 3rd   | *0  |
|   |     | 1406  | E • Not  | failing any classes                   |          | County Public Schools    | Deep Creek Elementary | 3rd   | * 0 |
|   | •   | 14410 | V        | e Math Level 1 or<br>ndance below 90% |          | County Public Schools    | Deep Creek Elementary | 3rd   | *0  |
|   | •   | 3461  | Diana    | Chamberlain                           | Charlo   | te County Public Schools | Deep Creek Elementary | 3rd   | *   |
|   | - 6 | 13427 | Milissa  | Grey                                  | Charlot  | te County Public Schools | Deep Creek Elementary | 3rd   | * 0 |
|   | •   | 5395  | Peter    | Henderson                             | Charlot  | te County Public Schools | Deep Creek Elementary | 3rd   | * 0 |
|   |     | 9920  | Rosemary | Jackson                               | Charlot  | te County Public Schools | Deep Creek Elementary | 3rd   | * 0 |

# **Enterprise Analytics District Module**

#### Chronic Absenteeism

Identify patterns of chronic absenteeism across the district and use multiple filters to configure your view.

### **Enrollment Data**

View enrollment trends and forecasts across the district, by school, and demographics.